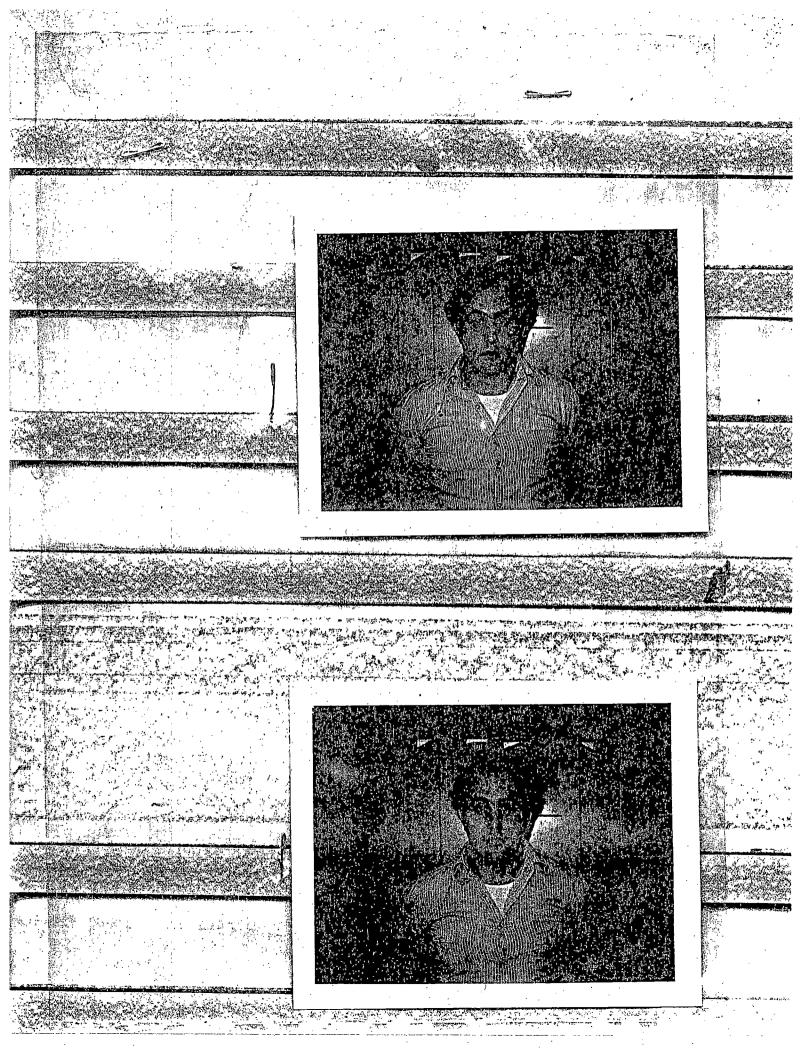

## OFFICE MEMORANDUM

DATE: August 16, 1977

TO: LAWRENCE L. MAFFEI - GRAND JURY BUREAU

FROM: JOHN G. FALUSSY

RE: PEOPLE V. DAVID BERKOWITZ A/K/A SON OF SAM

Attached please find detective report regarding the execution of a search warrant at 35 Pine Street involving the above named.

As you are aware, a .44 calibre Charter Arms Bulldog revolver, which was fully loaded, was recovered in the front seat of the defendant's vehicle along with a fully loaded machine gun (I believe this is really a .22 and not a machine gun).

Pursuant to C.A.V., I am forwarding this report to you so that you may present this matter to the Grand Jury. Please note the defendant was booked on these charges in Yonkers but no formal complaint was ever filed. I have asked the Yonkers Detective Division to forward to you a certified copy of the ballistics report. I suggest that you contact Detective Sgt. Donald Christopher to assist you in presenting this case to the Grand Jury.