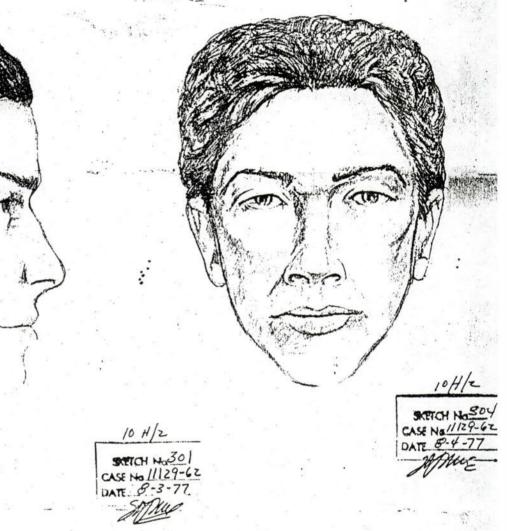

## OFFICE MEMORANDUM

DATE: August 16, 1977

TO: LAWRENCE L. MAFFEI - GRAND JURY BUREAU

FROM: JOHN G. FALUSSY

RE: PEOPLE V. DAVID BERKOWITZ A/K/A SON OF SAM

Attached please find detective report regarding the execution of a search warrant at 35 Pine Street involving the above named.

As you are aware, a .44 calibre Charter Arms Bulldog revolver, which was fully loaded, was recovered in the front seat of the defendant's vehicle along with a fully loaded machine gun (I believe this is really a .22 and not a machine gun).

Pursuant to C.A.V., I am forwarding this report to you so that you may present this matter to the Grand Jury. Please note the defendant was booked on these charges in Yonkers but no formal complaint was ever filed. I have asked the Yonkers Detective Division to forward to you a certified copy of the ballistics report. I suggest that you contact Detective Sgt. Donald Christopher to assist you in presenting this case to the Grand Jury.