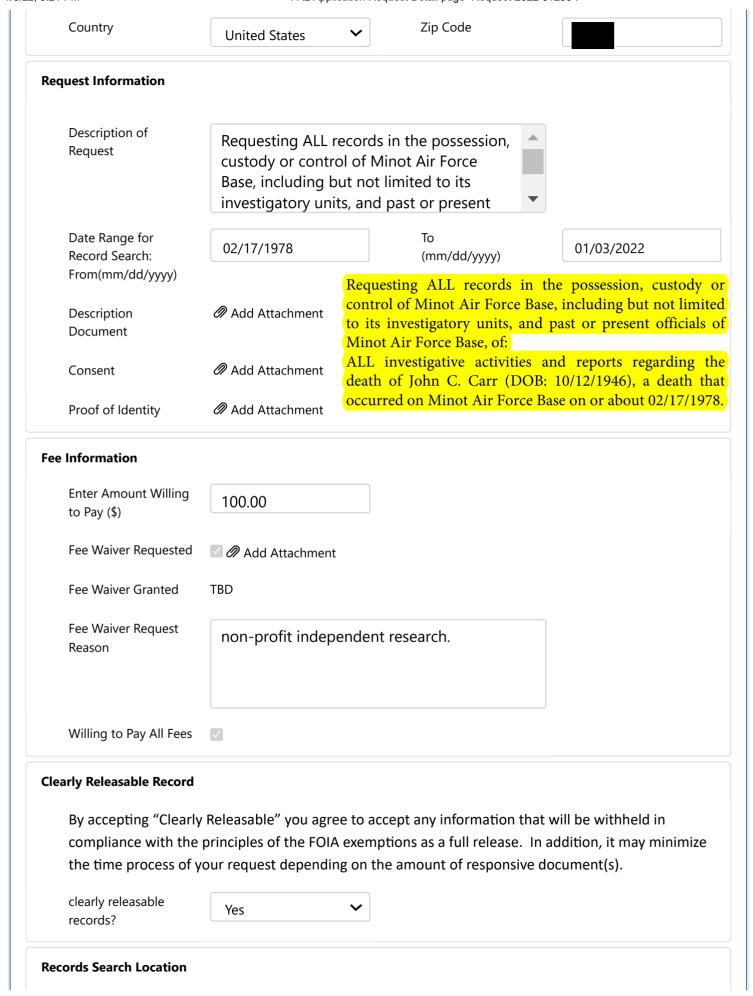

| Location to be searched    | AFGSC - Minot AF 💙   |
|----------------------------|----------------------|
| Expedite Information       |                      |
| Expedite Requested         | Add Attachment       |
| Expedite Request<br>Reason | Conducting research. |
| Expedite Request Status    | N/A                  |