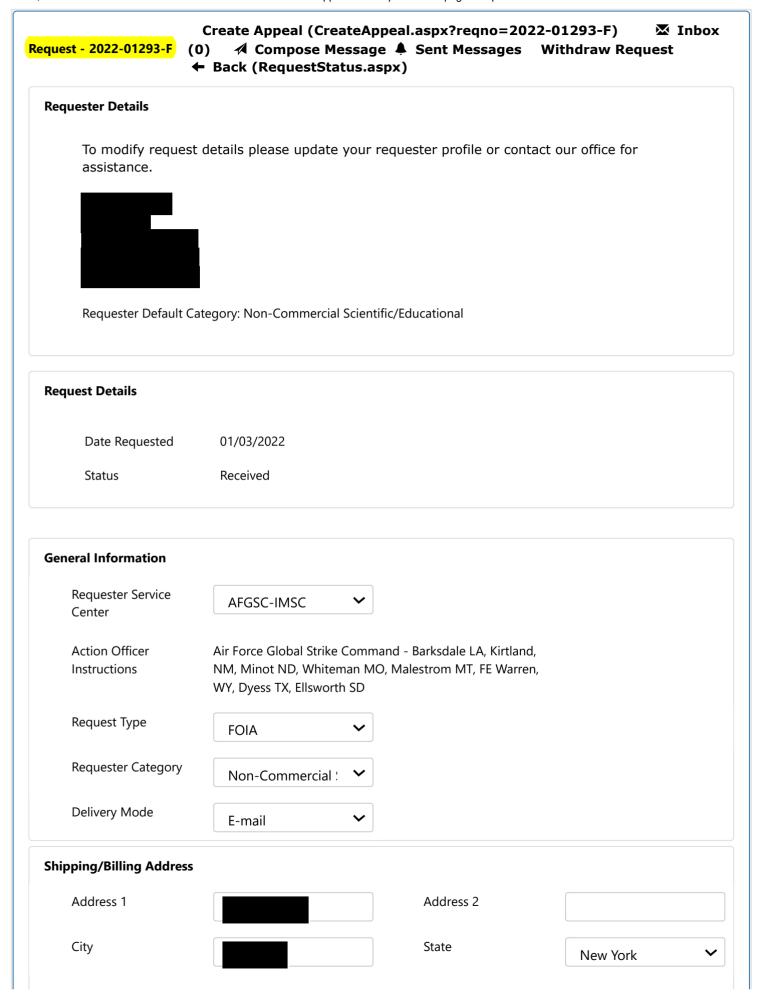

| Location to be searched    | AFGSC - Minot AF 💙   |
|----------------------------|----------------------|
| Expedite Information       |                      |
| Expedite Requested         | Add Attachment       |
| Expedite Request<br>Reason | Conducting research. |
| Expedite Request Status    | N/A                  |