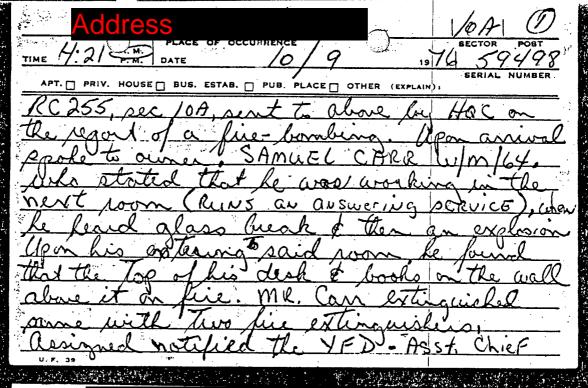

October 9, 1976

Assigned sent by Headquarters Command to Address relative to a fire which was caused by apparent fire bomb.

Upon arrival, the assigned spoke to Samuel Carr, white male, years, of 316 Warburton Avenue, who stated that he operates the Carr's Telephone Answering Service at Address, and he stated that at approximately 4:15AM this date, he was sitting at the switchboards located on the first floor, when he heard a crash. He then went into a smaller office which is located in the front of the house and found a fire burning in said room. By the use of a fire extinguisher, he extinguished the blaze and notified the Fire Department, who responded.

Firemen under the direction of Assistant Chief Pampolone responded to the scene. Chief Pampolone stated that fire was apparently caused by a (molotov cocktail) which was thrown through window of the house landing on a desk in the office, which exploded and caused a fire leaving minimal damage.

Said house is two-story frame house, set back from Warburton Avenue, approximately 100 ft. First floor of said house is used for the answering service (offices and switchboard area), kitchen, and two other small rooms. Upstairs - second floor - is used by Mr. Carr, his wife and his son for living quarters. At the time of the incident Mr. Carr was sitting at the switchboard and his wife and son were asleep on the second floor.